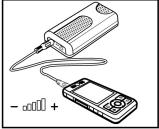

### Flat surface resonating speaker with battery

- Speaker with rechargeable battery
- Plays up to 20 hours when completely charged
- Flat surface resonating speaker providing a unique sound experience
- Ideal for mobile use
- Connect with 3.5 mm jack (TRS connector) to Net-/Notebook, PDA/Mobile phone, MP3-Player

#### System requirements

- Audio device with 3.5 or 2.5 mm output (jack or TRS connector)
  - o Net-/Notebook
  - PDA/mobile phone
  - o MP3-Player