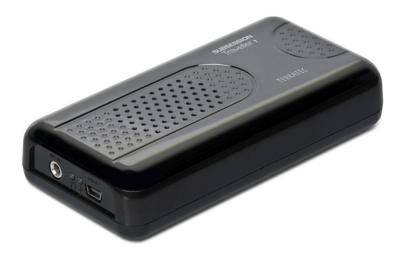

# SUBSESSIONTraveller 1

### Flat surface resonating speaker with battery

- Speaker with rechargeable battery
- Plays up to 20 hours when completely charged
- Flat surface resonating speaker providing a unique sound experience
- Ideal for mobile use
- Connect with 3.5 mm jack (TRS connector) to Net-/Notebook, PDA/Mobile phone, MP3-Player

Mobile flat surface resonating speaker for external audio equipment providing a unique sound experience.