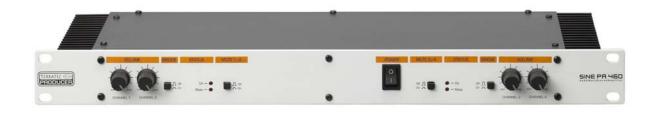

## 4 x 6 0 W att Stereo Amplifier

The TerraTec Producer SINE studio power amplifier series is especially designed for use with near field monitors.

Thanks to their compact 19" 1U housings, these amplifiers can find a home even in small racks. Thermal overload protection guarantees professional safety standards, while the switch-on delay protects your speakers against nasty spikes when powering up. Noise simply isn't an issue for the SINE PA models with their signal-to-noise ratio of 97 dB (30 W at 1 ohm). The compact stereo amplifier SINE PA 460 with  $4 \times 60$  W is secured by thermal overload protection and features professional switch-on delay to prevent damage to your speakers.

- 4 x 60 W power output
- Switch-on delay for monitor protection
- Extremely compact 1U design
- Ideal for studio near field monitors
- Thermal overload protection