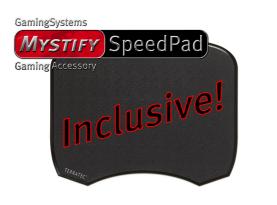

### Combined with the included Mystify Speed Pad: An unbeatable gaming team

The Mystify Razer Boomslang 2100 guarantees even more gaming fun when joined with the accompanying Mystify Speedpad. The specially developed smooth running surface with special scratch-proof coating ensures perfect gliding properties and extremely low friction. Along with the ergonomic design, it doesn't just look good ... in combination with the Mystify Razer Boomslang, you have an unbeatable team for your games!