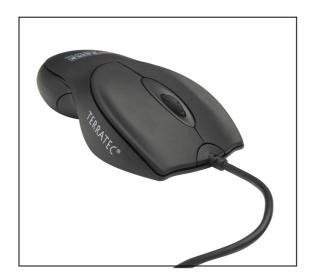

### The world's fastest gaming mouse is even faster and more precise

At 2100 dpi, the Mystify Razer Boomslang 2100 offers extreme precision. That gives it the highest degree of sensitivity, pixel-precise pointing and the shortest reaction times – regardless of whether you are right or lefthanded. The mouse is easily connected to the USB port via plug&play (or parallel to a normal PS/2 mouse). Speed and sensitivity can be set easily using the software. Two other freely assignable keys on the side (for a total of five programmable keys and a scrolling wheel) give you additional control options.

## **Technical Details**

- Resolution: 2100 dpi
- Optical Index: 6 MIPS (Million Instructions Per Second)
- Scroll Wheel: 36 PPR (Pulse Per Revolution)
- Programmable Buttons: 5
- Ergonomically designed for both right-handed and left-handed users
- Dirt-proof ball holder
- USB port with PS/2 adapter
- 2,5 m very flexible cable